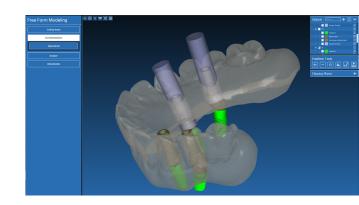

# Faster immediate load workflows

Immediate loading on implants now even faster by machining simple cylinders.