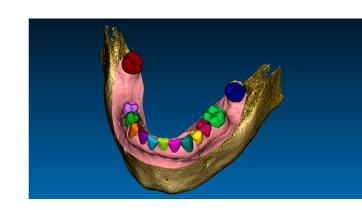

# Assisted crowns segmentation

RealGUIDE's Artificial Intelligence is your best ally. Perform partial or complete virtual extractions from the STL scan model effortlessly.