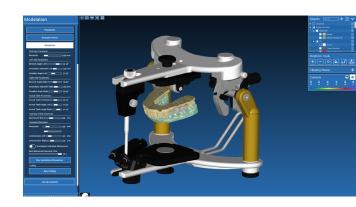

### Addition of Ivoclar Stratos 300 virtual articulator

A new articulator is added to the many existing ones.