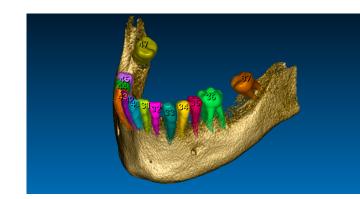

# Assisted teeth segmentation

RealGUIDE<sup>TM</sup>'s Al can help you with the most challenging operations! It can now segment the teeth visible in the CT exam and convert them to STL files.