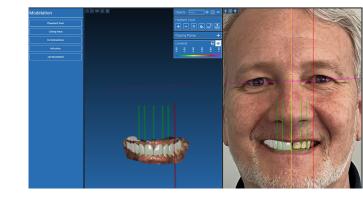

### Advanced teeth setup

The new TEETH SETUP workflow is available in the PRO module and following. Design your wax-up from the teeth library in relation to the antagonist arch with a few clicks. You can also import your patient's photos for an aesthetic and functional design.

#### Smile Setup workflow

The new TEETH SETUP workflow is available in the PRO module and following. Design your wax-up from the teeth library in relation to the antagonist arch with a few clicks. You can also import your patient's photos for an aesthetic and functional design.