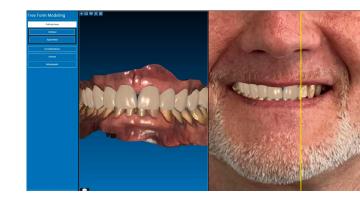

### Advanced teeth setup

The new TEETH SETUP workflow is available in the PRO module and following. Design your wax-up from the teeth library in relation to the antagonist arch with a few clicks. You can also import your patient's photos for an aesthetic and functional design.

#### Smile Setup workflow

The new TEETH SETUP workflow is available in the PRO module and following. Design your wax-up from the teeth library in relation to the antagonist arch with a few clicks. You can also import your patient's photos for an aesthetic and functional design.