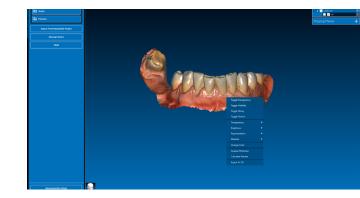

# Assisted crowns segmentation

RealGUIDE's Artificial Intelligence is your best ally. Perform partial or complete virtual extractions from the STL scan model effortlessly.