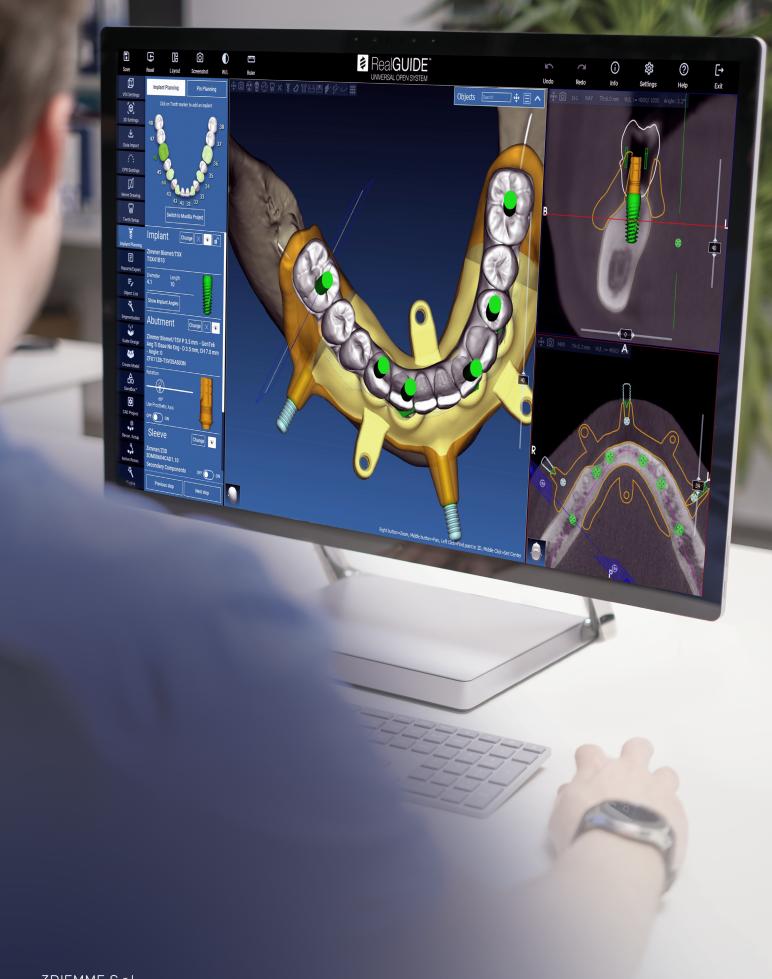

### **Assisted CPR drawing**

Draw your patient's CPR with just a click!
Select the arch and RealGUIDE<sup>TM</sup> will draw the CPR for you.

### Advanced teeth setup

The new TEETH SETUP workflow is available in the PRO module and following. Design your wax-up from the teeth library in relation to the antagonist arch with a few clicks. You can also import your patient's photos for an aesthetic and functional design.

# Assisted teeth segmentation

RealGUIDE<sup>TM</sup>'s Al can help you with the most challenging operations! It can now segment the teeth visible in the CT exam and convert them to STL files.

# Assisted crowns segmentation

RealGUIDE's Artificial Intelligence is your best ally. Perform partial or complete virtual extractions from the STL scan model effortlessly.

#### Smile Setup workflow

The new TEETH SETUP workflow is available in the PRO module and following. Design your wax-up from the teeth library in relation to the antagonist arch with a few clicks. You can also import your patient's photos for an aesthetic and functional design.

# Faster immediate load workflows

Immediate loading on implants now even faster by machining simple cylinders.