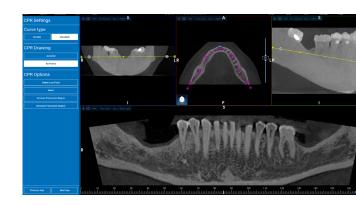

### **Assisted CPR drawing**

Draw your patient's CPR with just a click!
Select the arch and RealGUIDE<sup>TM</sup> will draw the CPR for you.