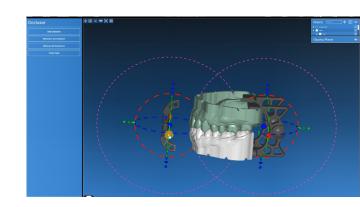

## Occlusors library enhancement

Multiple item additions allowed for occlusors libraries

### Addition of Ivoclar Stratos 300 virtual articulator

A new articulator is added to the many existing ones.