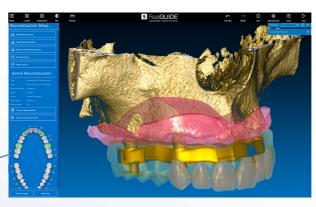

#### **SANDBOX**<sup>TM</sup>

A very powerful modelling environment to unleash your creativity and project the most suitable implant-prosthetic rehabilitation for your patient. Simplify your workflow and create customized modelling environments with individual protocols and libraries. Generate STL files in a fully integrated parametric modelling environment: cut, split, merge and repair every STL file you want.

**IMPLANT PLANNING AND GUIDE MODELLING MODULE** 

- Model all types of surgical guides starting from your implant planning
- Take advantage of the included Sandbox™
- Create anatomical models with analogue holes from your implant projects
- STL format for 3D printing and milling