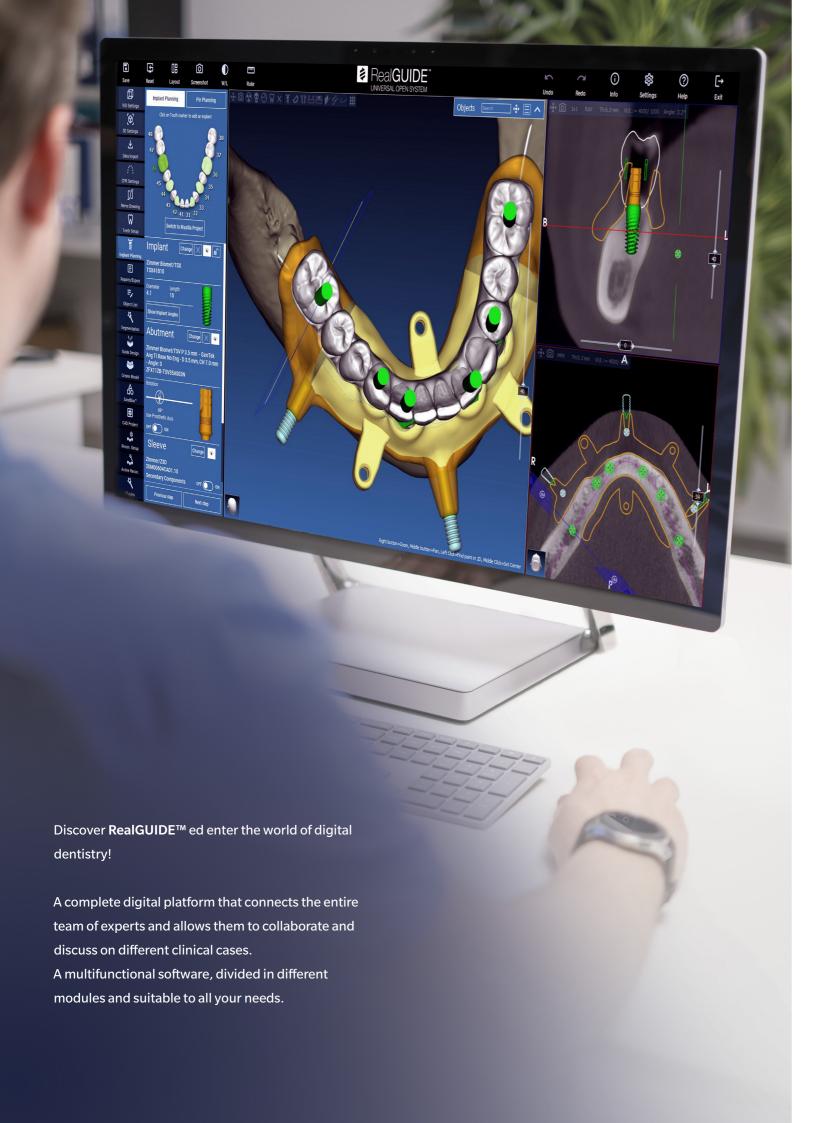

RealGUIDE™ provides you with everything you need for a precise and safe planning of your clinical cases. The software consists of different modules that can be combined for advanced diagnosis, implant placement, advanced surgical guide design and prosthetic modelling.

Universal platform for diagnosis, implant planning, surgical guide and prosthesis modelling, compatible with DICOM and STL files.

Extremely easy to use! Manage your patient with the tap of a finger

Patients' data are always available on the Cloud platform

Share and discuss your clinical cases with your colleagues, dental technician or specialist, through the integrated communication system

Open to all implant systems and accessible teveryone, by offering multiple licensing options suited to doctors, dental technicians and students