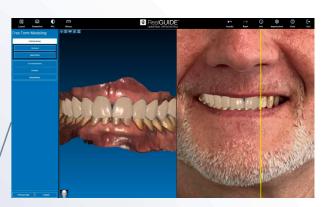

#### **ADVANCED TEETH SETUP**

The new TEETH SETUP workflow is available in the PRO module and following. Design your wax-up from the teeth library in relation to the antagonist arch with a few clicks. You can also impor your patient's photo for an aesthetic and functional design.