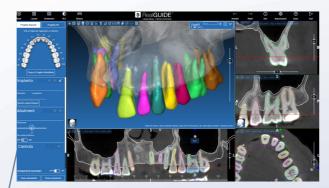

#### **ARTIFICIAL INTELLIGENCE**

Case after case RealGUIDE™ learns and grows with you assisting you in the most critical steps: STL and DICOM files matching, bone and single teeth segmentation as well as recognition and automatic extraction of crowns from imported files.

- Automatic panoramic curve tracking
- Assisted DICOM/STL and STL/STL matching
- Bone and single teeth segmentation
- Automatic crown extraction from 3D files

- Visualize DICOM and 3D files and chat on iPad/iPhone
- Make diagnosis and implant planning starting from projects created on your computer license (not available for CAD only versions)

IMPLANT PLANNING AND ADVANCED **3D DIAGNOSIS MODULE** 