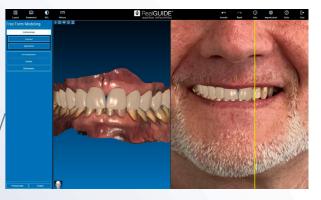

### **ADVANCED TEETH SETUP**

The new TEETH SETUP workflow is available in the PRO module and following. Design your wax-up from the teeth library in relation to the antagonist arch with a few clicks. You can also impor your patient's photo for an aesthetic and functional design.