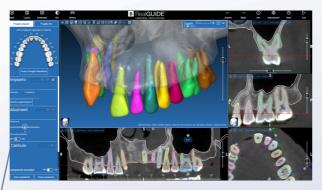

RealGUIDE™ oprovides you with everything you need for a precise and safe planning of your clinical cases. The software consists of different modules that can be combined for advanced diagnosis, implant placement, advanced surgical guide design and prosthetic modelling.

Universal platform for diagnosis, implant planning, surgical guide and prosthesis modelling, compatible with DICOM and STL files

Extremely easy to use! Manage your patient with the tap of a finger

|    | _   |
|----|-----|
|    | -   |
| 54 | === |
| r  |     |

### **ARTIFICIAL INTELLIGENCE**

Case after case RealGUIDE<sup>™</sup> learns and grows with you assisting you in the most critical steps: STL and DICOM files matching, bone and single teeth segmentation as well as recognition and automatic extraction of crowns from imported files.

- Automatic panoramic curve tracking
- Assisted DICOM/STL and STL/STL matching
- Bone and single teeth segmentation
- Automatic crown extraction from 3D files