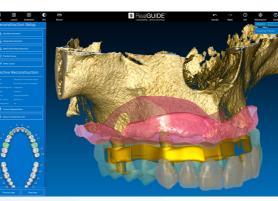

### **SANDBOX**<sup>TM</sup>

A very powerful modelling environment to unleash your creativity and project the most suitable implant-prosthetic rehabilitation for your patient. Simplify your workflow and create customized modelling environments with individual protocols and libraries. Generate STL files in a fully integrated parametric modelling environment: cut, split, merge and repair every STL file you want.

Here are just a few examples of the infinite types of modelling available:

- Stackable and bone resection guides
- Customized bone grafts
- Models
- Customized bars
- Prosthetic connectors
- Partial frameworks
- Sub-periosteal grids and implants