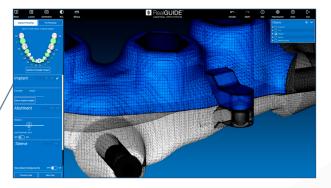

### **SANDBOX**<sup>TM</sup>

A very powerful modelling environment to unleash your creativity and project the most suitable implant-prosthetic rehabilitation for your patient. Simplify your workflow and create customized modelling environments with individual protocols and libraries. Generate STL files in a fully integrated parametric modelling environment: cut, split, merge and repair every STL file you want.

Here are just a few examples of the infinite types of modelling available:

- Stackable and bone resection guides
- Customized bone grafts
- Models
- Customized bars
- Prosthetic connectors
- Partial frameworks
- Sub-periosteal grids and implants