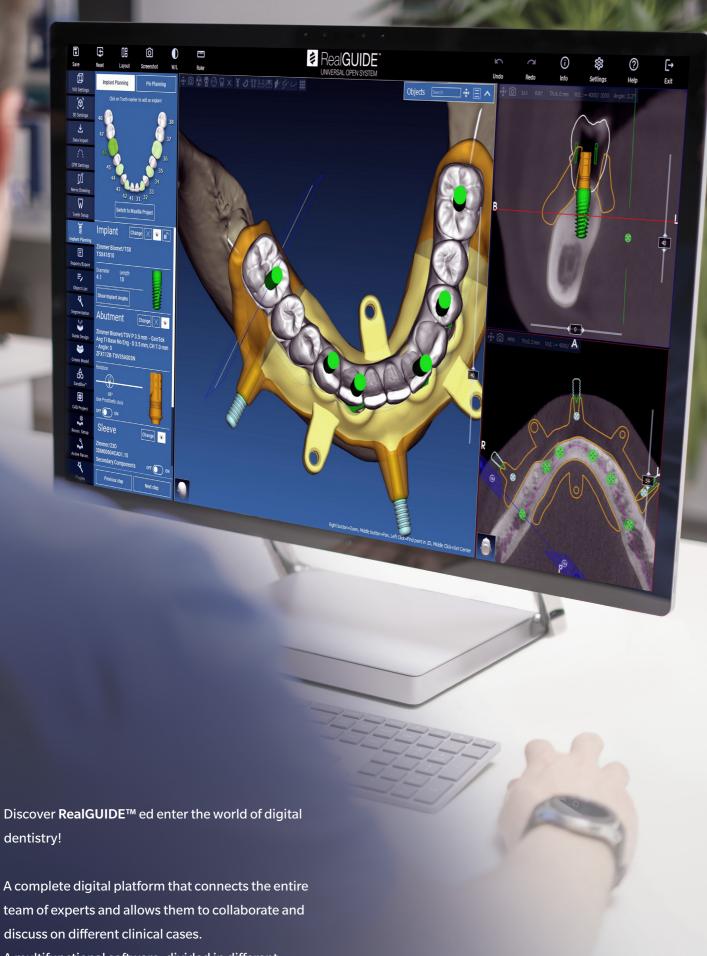

RealGUIDE™ oprovides you with everything you need for a precise and safe planning of your clinical cases. The software consists of different modules that can be combined for advanced diagnosis, implant placement, advanced surgical guide design and prosthetic modelling.

Universal platform for diagnosis, implant planning, surgical guide and prosthesis modelling, compatible with DICOM and STL files

Extremely easy to use! Manage your patient with the tap of a finger

|    | _   |
|----|-----|
|    | -   |
| 54 | === |
| r  |     |

Open to all implant systems and accessible teveryone, by offering multiple licensing options suited to doctors, dental technicians and students

PC, MAC and mobile platforms (Apple iOS) native system

team of experts and allows them to collaborate and discuss on different clinical cases. A multifunctional software, divided in different modules and suitable to all your needs.