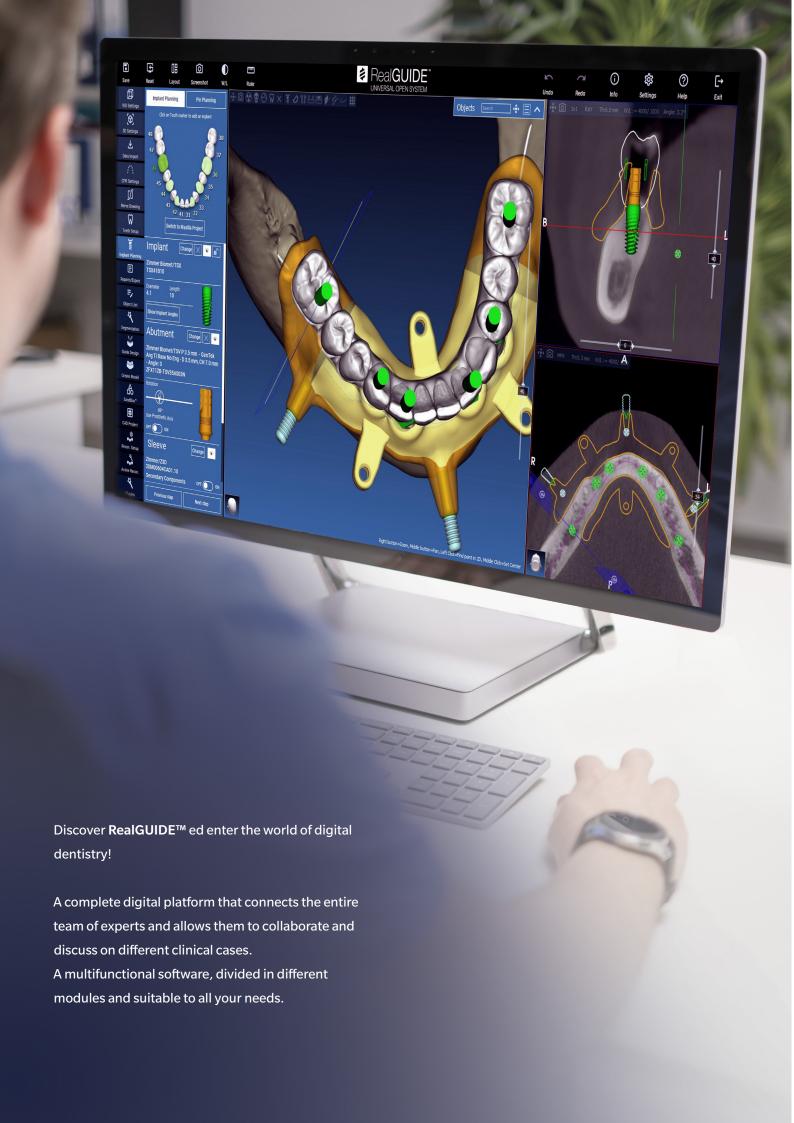

RealGUIDE™ provides you with everything you need for a precise and safe planning of your clinical cases. The software consists of different modules that can be combined for advanced diagnosis, implant placement, advanced surgical guide design and prosthetic modelling.

## IMPLANT PLANNING AND ADVANCED 3D DIAGNOSIS MODULE

- Create your implant project using prosthetic components to get a prosthetically-guided planning
- Get access to a wide and completely open implant library, available on the CLOUD. Download your favourite one and start planning
- Segment bone, teeth and crown thanks to the AI help and the advanced modelling tools
- Modify your 3D objects with the freeform modelling tools and export them in STL format
- Create a wax-up from library with the new Teeth Setup features starting from the anatomy and antagonist scans, but also from your patient's photographs
- Export a custom report from your project and the drill report, if YOUR kit has one