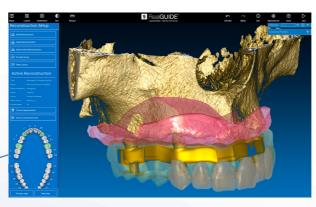

### **SANDBOX**<sup>TM</sup>

A very powerful modelling environment to unleash your creativity and project the most suitable implant-prosthetic rehabilitation for your patient. Simplify your workflow and create customized modelling environments with individual protocols and libraries. Generate STL files in a fully integrated parametric modelling environment: cut, split, merge and repair every STL file you want.

Here are just a few examples of the infinite types of modelling available:

- Stackable and bone resection guides
- Customized bone grafts
- Models
- Customized bars
- Prosthetic connectors
- Partial frameworks
- Sub-periosteal grids and implants

## IMPLANT PLANNING AND GUIDE MODELLING MODULE

STAND-ALONE PROSTHETIC MODULE

**ALL IN ONE SOLUTION** 

- Model all types of surgical guides starting from your implant planning
- Take advantage of the included Sandbox™
  module to unleash your creativity and
  project the most suitable implantprosthetic rehabilitation for your patient
- Create anatomical models with analogue holes from your implant projects
- Export surgical guides, models, scan abutments associated to your project in STL format for 3D printing and milling