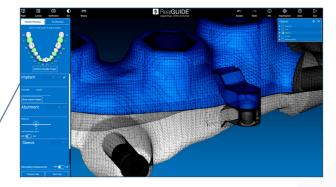

### **SANDBOX**<sup>TM</sup>

A very powerful modelling environment to unleash your creativity and project the most suitable implant-prosthetic rehabilitation for your patient. Simplify your workflow and create customized modelling environments with individual protocols and libraries. Generate STL files in a fully integrated parametric modelling environment: cut, split, merge and repair every STL file you want.

## IMPLANT PLANNING AND GUIDE MODELLING MODULE

STAND-ALONE PROSTHETIC MODULE

**ALL IN ONE SOLUTION** 

- Model all types of surgical guides starting from your implant planning
- Take advantage of the included Sandbox™
  module to unleash your creativity and
  project the most suitable implantprosthetic rehabilitation for your patient
- Create anatomical models with analogue holes from your implant projects
- Export surgical guides, models, scan abutments associated to your project in STL format for 3D printing and milling