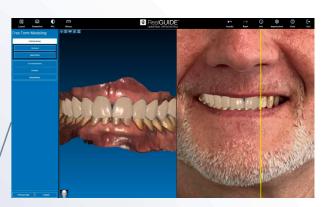

## **ADVANCED TEETH SETUP**

The new TEETH SETUP workflow is available in the PRO module and following. Design your wax-up from the teeth library in relation to the antagonist arch with a few clicks. You can also impor your patient's photo for an aesthetic and functional design.

## IMPLANT PLANNING AND ADVANCED 3D DIAGNOSIS MODULE

- Create your implant project using prosthetic components to get a prosthetically-guided planning
- Get access to a wide and completely open implant library, available on the CLOUD. Download your favourite one and start planning
- Segment bone, teeth and crown thanks to the AI help and the advanced modelling tools
- Modify your 3D objects with the freeform modelling tools and export them in STL format
- Create a wax-up from library with the new Teeth Setup features starting from the anatomy and antagonist scans, but also from your patient's photographs
- Export a custom report from your project and the drill report, if YOUR kit has one