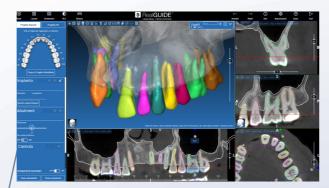

RealGUIDE™ provides you with everything you need for a precise and safe planning of your clinical cases. The software consists of different modules that can be combined for advanced diagnosis, implant placement, advanced surgical guide design and prosthetic modelling.

## IMPLANT PLANNING AND ADVANCED 3D DIAGNOSIS MODULE

- Create your implant project using prosthetic components to get a prosthetically-guided planning
- Get access to a wide and completely open implant library, available on the CLOUD. Download your favourite one and start planning
- Segment bone, teeth and crown thanks to the AI help and the advanced modelling tools
- Modify your 3D objects with the freeform modelling tools and export them in STL format
- Create a wax-up from library with the new Teeth Setup features starting from the anatomy and antagonist scans, but also from your patient's photographs
- Export a custom report from your project and the drill report, if YOUR kit has one