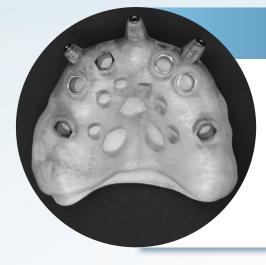

#### Surgical guide - over three implants € 290,00

- Over three implants surgical guide
- Sleeves compatible with the selected implant line\*
- White resin model for the guide's fitting (without analog holes)