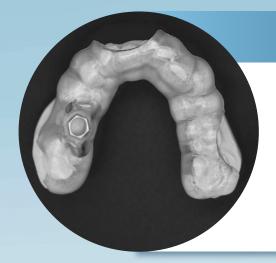

#### Surgical guide - single implant

€ 90,00

- Single implant surgical guide
- Sleeve compatible with the selected implant line\*
- White resin model for the guide's fitting (without analog holes)