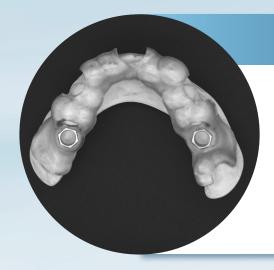

#### Surgical guide - up to three implants € 190,00

- Up to three implants surgical guide
- Sleeves compatible with the selected implant line\*
- White resin model for the guide's fitting (without analog holes)