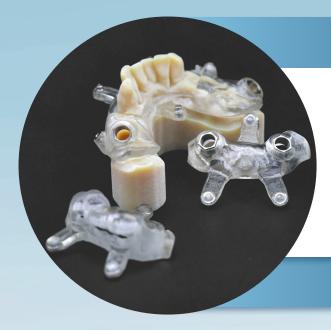

# Surgical guide - stackable € 590,00 (design and print)

- Stackable surgical guide
- Sleeves compatible with the selected implant line\*
- Models for the guide's fitting ( with analog holes ) - variable depending on the selected modularity

Surgical guide - stackable (STL files)

€ 290,00