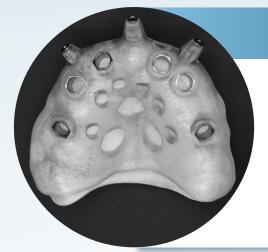

### Surgical guide - over three implants € 290,00

- Over three implants surgical guide
- Sleeves compatible with the selected implant line\*
- White resin model for the guide's fitting (without analog holes)