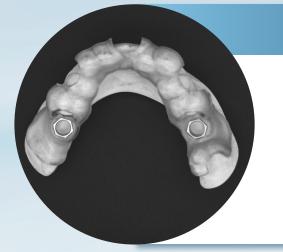

### Surgical guide - up to three implants € 190,00

- Up to three implants surgical guide
- Sleeves compatible with the selected implant line\*
- White resin model for the guide's fitting (without analog holes)