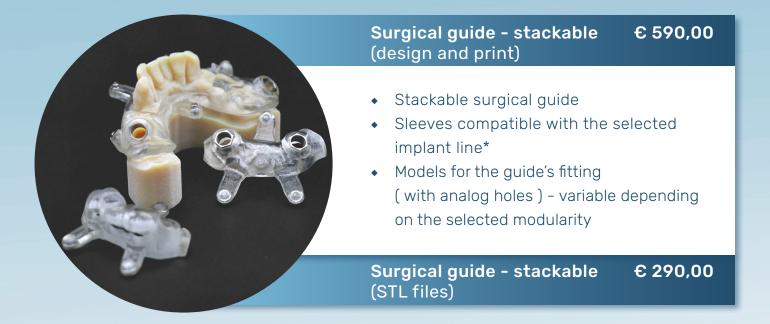

#### SUPPORTED PROTOCOLS

Teeth, gum, bone or mixed-supported guides.

Stackable or multiple guides to manage post-extractive cases. The first guide to place the pins is teeth-supported; the second guide to use after the teeth extraction is gum-supported. Surgical guides for antrostomy and apicectomy (contact us for further details about procedure and prices).