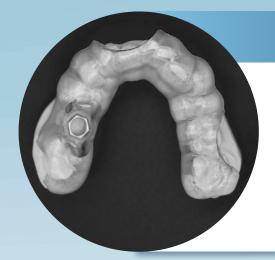

### Surgical guide – single implant € 90,00

- Single implant surgical guide
- Sleeve compatible with the selected implant line\*
- White resin model for the guide's fitting (without analog holes)