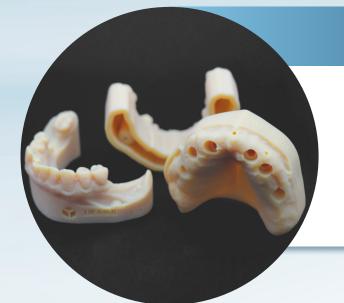

# Prototyped model with analog holes

€ 50,00

• Orange resin model with analog holes

According to the customer request, this model replaces the resin model without analog holes. The request must be submitted when sharing the project for production.